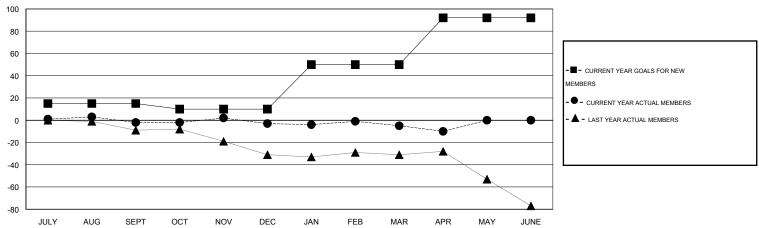

## District 105 D

Results as of: 4/30/2015

GMT: Elisabeth Haderer LOCATION ENGLAND GMT CA 4

|               |                  | Clubs             |                  |                  | Members               |                    |                                     |                    |                  |  |
|---------------|------------------|-------------------|------------------|------------------|-----------------------|--------------------|-------------------------------------|--------------------|------------------|--|
|               | RESUI            | LTS FOR 2014-2015 |                  |                  | RESULTS FOR 2014-2015 |                    |                                     |                    |                  |  |
| QUARTER       | NEW CLUB<br>GOAL | NEW CLUBS         | DROPPED<br>CLUBS | NET<br>GAIN/LOSS | QUARTER               | NEW MEMBER<br>GOAL | CHARTER AND<br>NEW MEMBERS<br>ADDED | DROPPED<br>MEMBERS | NET<br>GAIN/LOSS |  |
| JULY/AUG/SEPT | 0                | 0                 | 0                | 0                | JULY/AUG/SEPT         | 15                 | 24                                  | 26                 | -2               |  |
| OCT/NOV/DEC   | 0                | 0                 | 0                | 0                | OCT/NOV/DEC           | -5                 | 28                                  | 29                 | -1               |  |
| JAN/FEB/MAR   | 1                | 0                 | 0                | 0                | JAN/FEB/MAR           | 40                 | 24                                  | 26                 | -2               |  |
| APR/MAY/JUNE  | 2                | 0                 | 0                | 0                | APR/MAY/JUNE          | 42                 | 4                                   | 9                  | -5               |  |

## GOALS AND ACTUAL MEMBERS CUMULATIVE

| DROPPED CLUBS: 0  DROPPED MEMBERS |               | 36 CLUBS OF 62 ADDED 1 OR MORE NEW MEMBERS | GENDER DISTRIBU<br>MALE<br>FEMALE     | FION<br>875 (70.34%)<br>369 (29.66%) |           |
|-----------------------------------|---------------|--------------------------------------------|---------------------------------------|--------------------------------------|-----------|
| DECEASED  CLUB CANCELLED  OTHER   | 12<br>0<br>78 | CLICK HERE FOR HEALTH ASSESSMENT DATA      | FAMILY UNIT MEMBERS HEAD OF HOUSEHOLD |                                      | 165<br>82 |
| TOTAL                             | 90            |                                            | NON-HEAD OF HOUSEHOLD                 |                                      | 83        |