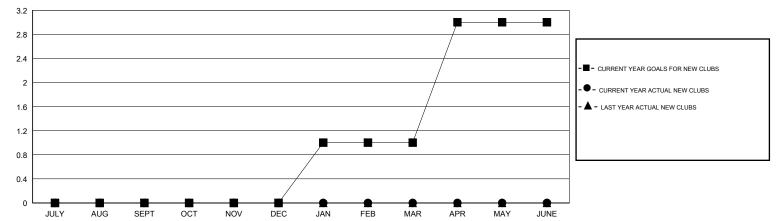

## District 105 D

Results as of: 4/30/2015

GMT: Elisabeth Haderer LOCATION ENGLAND GMT CA 4

|               |                  | Clubs             |                  |                  | Members               |                    |                                     |                    |                  |  |
|---------------|------------------|-------------------|------------------|------------------|-----------------------|--------------------|-------------------------------------|--------------------|------------------|--|
|               | RESUI            | LTS FOR 2014-2015 |                  |                  | RESULTS FOR 2014-2015 |                    |                                     |                    |                  |  |
| QUARTER       | NEW CLUB<br>GOAL | NEW CLUBS         | DROPPED<br>CLUBS | NET<br>GAIN/LOSS | QUARTER               | NEW MEMBER<br>GOAL | CHARTER AND<br>NEW MEMBERS<br>ADDED | DROPPED<br>MEMBERS | NET<br>GAIN/LOSS |  |
| JULY/AUG/SEPT | 0                | 0                 | 0                | 0                | JULY/AUG/SEPT         | 15                 | 24                                  | 26                 | -2               |  |
| OCT/NOV/DEC   | 0                | 0                 | 0                | 0                | OCT/NOV/DEC           | -5                 | 28                                  | 29                 | -1               |  |
| JAN/FEB/MAR   | 1                | 0                 | 0                | 0                | JAN/FEB/MAR           | 40                 | 24                                  | 26                 | -2               |  |
| APR/MAY/JUNE  | 2                | 0                 | 0                | 0                | APR/MAY/JUNE          | 42                 | 4                                   | 9                  | -5               |  |

## GOALS AND ACTUAL NEW CLUBS CUMULATIVE